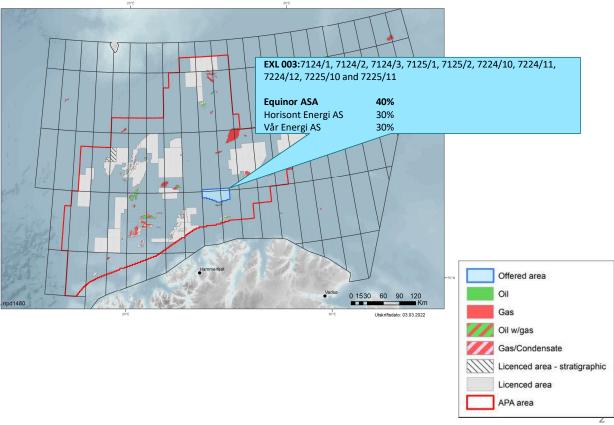

|     |                                                                                                       |                                                    |             |                | Work obligations and decisions |                     |                                                                                                                                                                                                                                                                                                                                                                                                               |  |
|-----|-------------------------------------------------------------------------------------------------------|----------------------------------------------------|-------------|----------------|--------------------------------|---------------------|---------------------------------------------------------------------------------------------------------------------------------------------------------------------------------------------------------------------------------------------------------------------------------------------------------------------------------------------------------------------------------------------------------------|--|
| EXL | Blocks                                                                                                | Companies                                          | O/P         | Share<br>(%)   | Phase                          | Duration<br>(Years) | Activity / decision                                                                                                                                                                                                                                                                                                                                                                                           |  |
| 002 | 31/6, 32/1, 32/2,<br>32/4, 32/5, 32/7 and<br>32/8                                                     | Equinor ASA                                        | 0           | 100            | 1                              | 1                   | <ul> <li>Acquire 3D seismic</li> <li>G&amp;G studies with special attention on seal integrity in all exploration wells</li> <li>Updated seismic mapping and depth conversion</li> <li>Optional: Shallow drilling – study storage potential and aquifer support</li> <li>Decision: Concretize (BoK) or Drop</li> </ul>                                                                                         |  |
|     |                                                                                                       |                                                    |             |                | 2                              | 2                   | - Drill wildcat well - MMV plan - Risk and uncertainty studies - Development concept studies - Concept select  Decision: Continuation (BoV) or Drop                                                                                                                                                                                                                                                           |  |
|     |                                                                                                       |                                                    |             |                | 3                              | 1                   | - Prepare development plan  Decision: Submit PDO or drop                                                                                                                                                                                                                                                                                                                                                      |  |
|     |                                                                                                       |                                                    |             |                |                                | Total: 4            |                                                                                                                                                                                                                                                                                                                                                                                                               |  |
| 003 | 7124/1, 7124/2,<br>7124/3, 7125/1,<br>7125/2, 7224/10,<br>7224/11, 7224/12,<br>7225/10 and<br>7225/11 | Equinor ASA<br>Horisont Energi AS<br>Vår Energi AS | O<br>P<br>P | 40<br>30<br>30 | 1                              | 1                   | <ul> <li>Seismic reprocessing and G&amp;G studies including development of sub-regional geo- and reservoir models</li> <li>Subsurface risk mitigation studies including description of potential leakage paths for injected CO<sub>2</sub></li> <li>Acquire water column data (Multibeam Echosounder: MBES) and establish shallow gas leakage baseline</li> <li>Decision: Concretize (BoK) or Drop</li> </ul> |  |
|     |                                                                                                       |                                                    |             |                | 2                              | 1                   | - Development concept studies - Concept select  Decision: Continuation (BoV) or Drop                                                                                                                                                                                                                                                                                                                          |  |
|     |                                                                                                       |                                                    |             |                | 3                              | 1                   | - Prepare development plan  Decision: Submit PDO or Drop                                                                                                                                                                                                                                                                                                                                                      |  |
|     |                                                                                                       |                                                    |             |                |                                | Total: 3            |                                                                                                                                                                                                                                                                                                                                                                                                               |  |