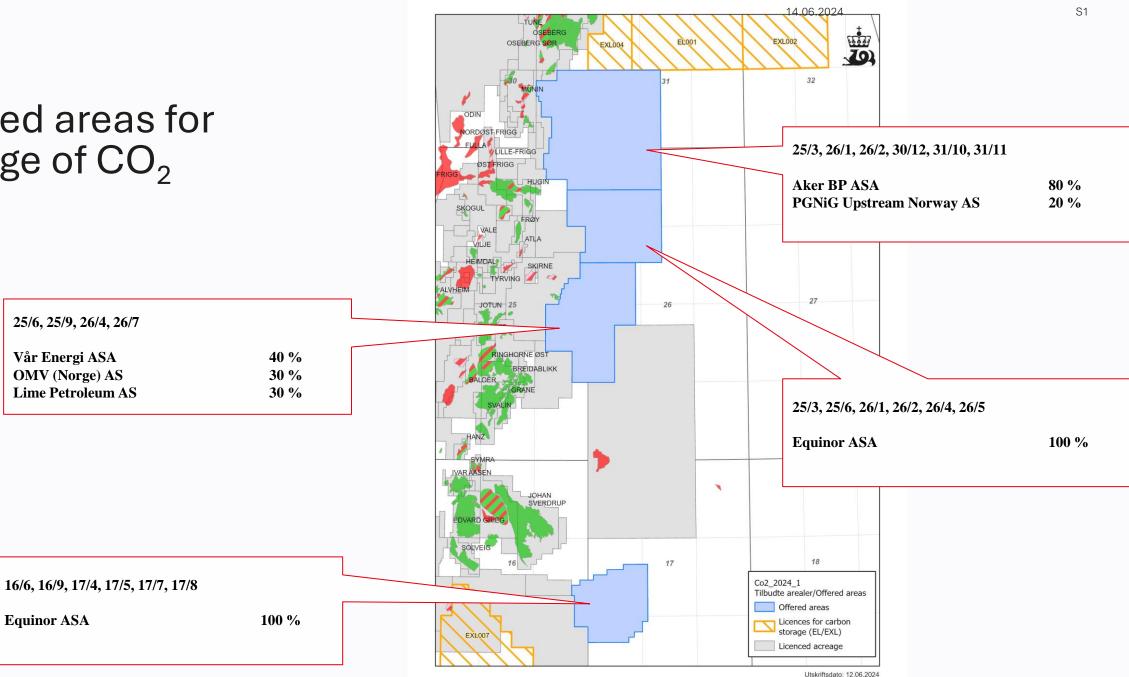

## Offered areas for storage of $CO_2$

S2

14.06.2024

|  |                                          |             |     |              | Work obligations and decisions |                     |                                                                                                                                                                                                                                                 |  |
|--|------------------------------------------|-------------|-----|--------------|--------------------------------|---------------------|-------------------------------------------------------------------------------------------------------------------------------------------------------------------------------------------------------------------------------------------------|--|
|  | Blocks                                   | Companies   | O/P | Share<br>(%) | Phase                          | Duration<br>(Years) | Activity / decision                                                                                                                                                                                                                             |  |
|  | 16/6, 16/9,<br>17/4, 17/5,<br>17/7, 17/8 | Equinor ASA | Ο   | 100          | 1                              | 2                   | <ul> <li>Reprocess 3D seismic</li> <li>G&amp;G studies including 3D geo- and reservoir modelling</li> <li>Studies to reduce risk related to leakage</li> <li>Decision: Concretize (BoK)* and decision to drill wildcat well, or Drop</li> </ul> |  |
|  |                                          |             |     |              | 2                              | 1                   | <ul> <li>Drill wildcat well including injection test**</li> <li>Conceptual field development studies, select preferred development concept</li> <li>Decision: Continue (BoV)* or Drop</li> </ul>                                                |  |
|  |                                          |             |     |              | 3                              | 1                   | <ul> <li>Prepare plan for development and operation (PDO)*</li> <li>Make Final Investment Decision</li> </ul> Decision: Submit PDO or Drop                                                                                                      |  |
|  |                                          |             |     |              |                                | Total: 4            |                                                                                                                                                                                                                                                 |  |

|  |                           |                                                       |             |                | Work obligations and decisions |                     |                                                                                                                                                                                                                                               |  |
|--|---------------------------|-------------------------------------------------------|-------------|----------------|--------------------------------|---------------------|-----------------------------------------------------------------------------------------------------------------------------------------------------------------------------------------------------------------------------------------------|--|
|  | Blocks                    | Companies                                             | O/P         | Share (%)      | Phase                          | Duration<br>(Years) | Activity / decision                                                                                                                                                                                                                           |  |
|  | 25/6, 25/9,<br>26/4, 26/7 | Vår Energi ASA<br>OMV (Norge) AS<br>Lime Petroleum AS | O<br>P<br>P | 40<br>30<br>30 | 1                              | 1                   | <ul> <li>Acquire 3D seismic</li> <li>G&amp;G studies including 3D geo- and reservoir modelling</li> <li>Studies to reduce risk related to leakage</li> <li>Decision: Concretize (BoK)* and decision to drill wildcat well, or Drop</li> </ul> |  |
|  |                           |                                                       |             |                | 2                              | 2                   | <ul> <li>Drill wildcat well including injection test**</li> <li>Conceptual field development studies, select preferred development concept</li> <li>Decision: Continue (BoV)* or Drop</li> </ul>                                              |  |
|  |                           |                                                       |             |                | 3                              | 1                   | <ul> <li>Prepare plan for development and operation (PDO)*</li> <li>Make Final Investment Decision</li> </ul> Decision: Submit PDO or Drop                                                                                                    |  |
|  |                           |                                                       |             |                |                                | Total: 4            |                                                                                                                                                                                                                                               |  |

S3

14.06.2024

S4

|  |                                          |             |     |              | Work obligations and decisions |                     |                                                                                                                                                                                                                               |  |
|--|------------------------------------------|-------------|-----|--------------|--------------------------------|---------------------|-------------------------------------------------------------------------------------------------------------------------------------------------------------------------------------------------------------------------------|--|
|  | Blocks                                   | Companies   | O/P | Share<br>(%) | Phase                          | Duration<br>(Years) | Activity / decision                                                                                                                                                                                                           |  |
|  | 25/3, 25/6,<br>26/1, 26/2,<br>26/4, 26/5 | Equinor ASA | 0   | 100          | 1                              | 2                   | <ul> <li>Reprocess 3D seismic</li> <li>G&amp;G studies including 3D geo- and reservoir modelling</li> <li>Studies to evaluate leakage risk</li> </ul> Decision: Concretize (BoK*) and decision to drill wildcat well, or Drop |  |
|  |                                          |             |     |              | 2                              | 1                   | <ul> <li>Drill wildcat well including injection test**</li> <li>Conceptual field development studies, select preferred development concept</li> <li>Decision: Continuation (BoV)* or Drop</li> </ul>                          |  |
|  |                                          |             |     |              | 3                              | 1                   | <ul> <li>Prepare plan for development and operation (PDO)*</li> <li>Make Final Investment Decision</li> </ul> Decision: Submit PDO or Drop                                                                                    |  |
|  |                                          |             |     |              |                                | Total: 4            |                                                                                                                                                                                                                               |  |

S5

14.06.2024

|  |                                             |                                            |        |              | Work obligations and decisions |                     |                                                                                                                                                                                                                               |  |
|--|---------------------------------------------|--------------------------------------------|--------|--------------|--------------------------------|---------------------|-------------------------------------------------------------------------------------------------------------------------------------------------------------------------------------------------------------------------------|--|
|  | Blocks                                      | Companies                                  | O/P    | Share<br>(%) | Phase                          | Duration<br>(Years) | Activity / decision                                                                                                                                                                                                           |  |
|  | 25/3, 26/1,<br>26/2, 30/12,<br>31/10, 31/11 | Aker BP ASA<br>PGNiG Upstream<br>Norway AS | O<br>P | 80<br>20     | 1                              | 2                   | <ul> <li>Reprocess 3D seismic</li> <li>G&amp;G studies including 3D geo- and reservoir modelling</li> <li>Studies to evaluate leakage risk</li> </ul> Decision: Concretize (BoK*) and decision to drill wildcat well, or Drop |  |
|  |                                             |                                            |        |              | 2                              | 1                   | <ul> <li>Drill wildcat well including injection test**</li> <li>Conceptual field development studies, select preferred development concept</li> <li>Decision: Continuation (BoV)* or Drop</li> </ul>                          |  |
|  |                                             |                                            |        |              | 3                              | 1                   | <ul> <li>Prepare plan for development and operation (PDO)*</li> <li>Make Final Investment Decision</li> </ul> Decision: Submit PDO or Drop                                                                                    |  |
|  |                                             |                                            |        |              |                                | Total: 4            |                                                                                                                                                                                                                               |  |