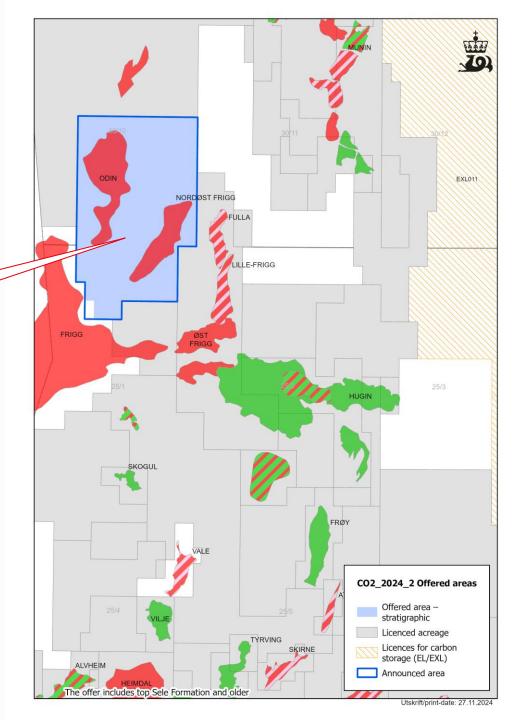

## Offered areas for storage of CO<sub>2</sub>

25/1, 30/10

Equinor Low Carbon Solution AS 50 % Aker BP ASA 50 %

|        |                   |                                                     |        |           | Work obligations and decisions |                     |                                                                                                                                                                      |  |
|--------|-------------------|-----------------------------------------------------|--------|-----------|--------------------------------|---------------------|----------------------------------------------------------------------------------------------------------------------------------------------------------------------|--|
|        | Blocks            | Companies                                           | О/Р    | Share (%) | Phase                          | Duration<br>(Years) | Activity / decision                                                                                                                                                  |  |
| EXL013 | 25/1 and<br>30/10 | Equinor Low<br>Carbon Solution<br>AS<br>Aker BP ASA | O<br>P | 50        | 1                              | 2                   | <ul> <li>G&amp;G studies including 3D geo- and reservoir modelling</li> <li>Studies to evaluate leakage risk</li> <li>Decision: Concretize (BoK)* or Drop</li> </ul> |  |
|        |                   |                                                     |        |           | 2                              | 1                   | Conceptual field development studies, select preferred development concept      Decision: Continuation (BoV)* or Drop                                                |  |
|        |                   |                                                     |        |           | 3                              | 1                   | <ul> <li>Prepare plan for development and operation (PDO)*</li> <li>Make Final Investment Decision.</li> <li>Decision: Submit PDO or Drop</li> </ul>                 |  |
|        |                   |                                                     |        |           |                                | Total: 4            |                                                                                                                                                                      |  |