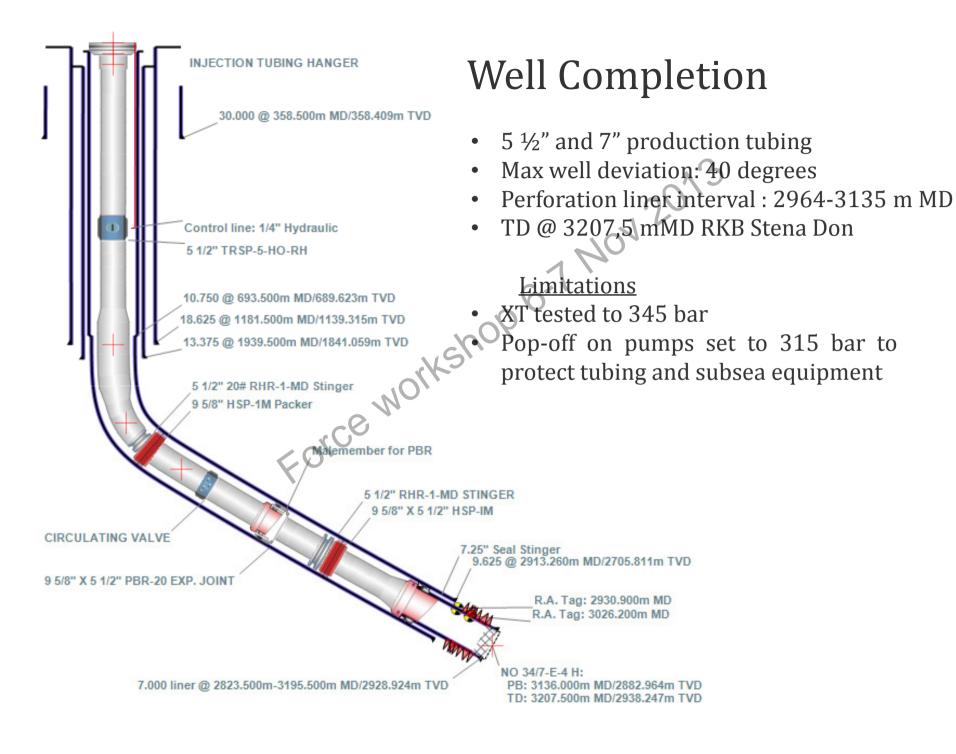

# E-04 H Well history and integrity

- Well 34/7-E-04 H is a water injector on the Vigdis E-frame
- Pressure support to the Snorre well P-15
- Drilled and completed with 7" perforated liner by Bideford Dolphin in 2002/2003
- Re-completed by Stena Don in May 2005 due to tubing leakage