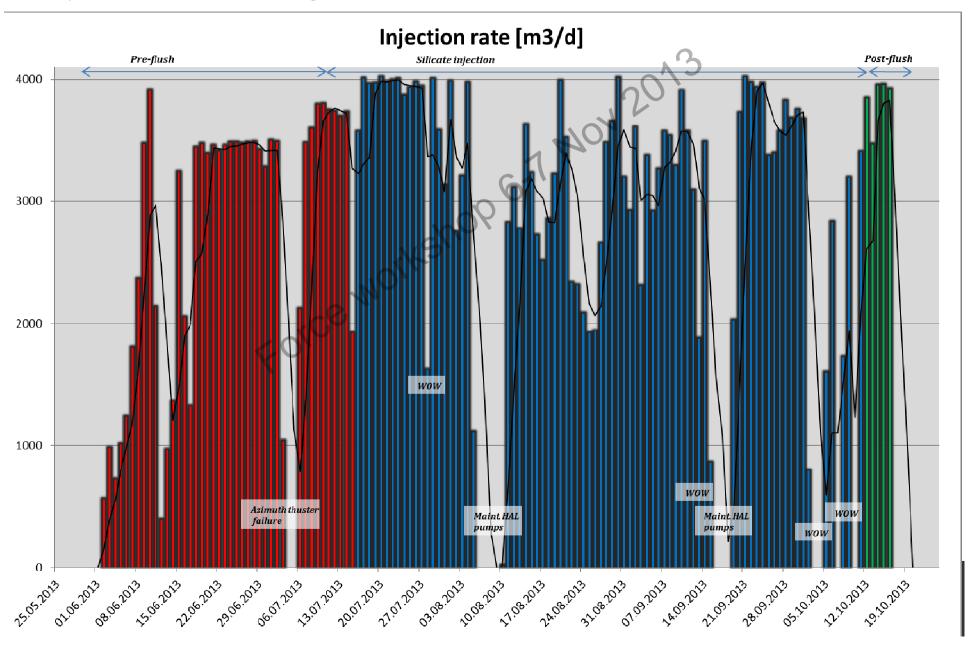

ce

# Operations

| Step# | Operations                                                        |
|-------|-------------------------------------------------------------------|
| 1     | Pick up and connect riser configuration (BE hose, E-line, H-line) |
| 2     | Leak test riser configuration                                     |
| 4     | Pump KCl preflush (1.5 months)                                    |
| 5     | Pump Silicate solution (3 months)                                 |
| 6     | Pump KCl postflush (14 days)                                      |
| 7     | Shut in well                                                      |
| 8     | Disconnect riser configuration (BE hose, E-line, H-line)          |



### Operational organization - Pumping operation





### Injection history



### Experience and learning's

- Pumping units
  - Sufficient pumping capacity
  - Increased robustness needed
- RO- units
- 45hop 6-1 Nov 2013 Not sufficient production capacity.
  - Design optimization needed.



# There's never been a better time for good ideas

Presentation title

Presenters name
Presenters title
E-mail address .....@statoil.com

Tel: +4700000000

www.statoil.com