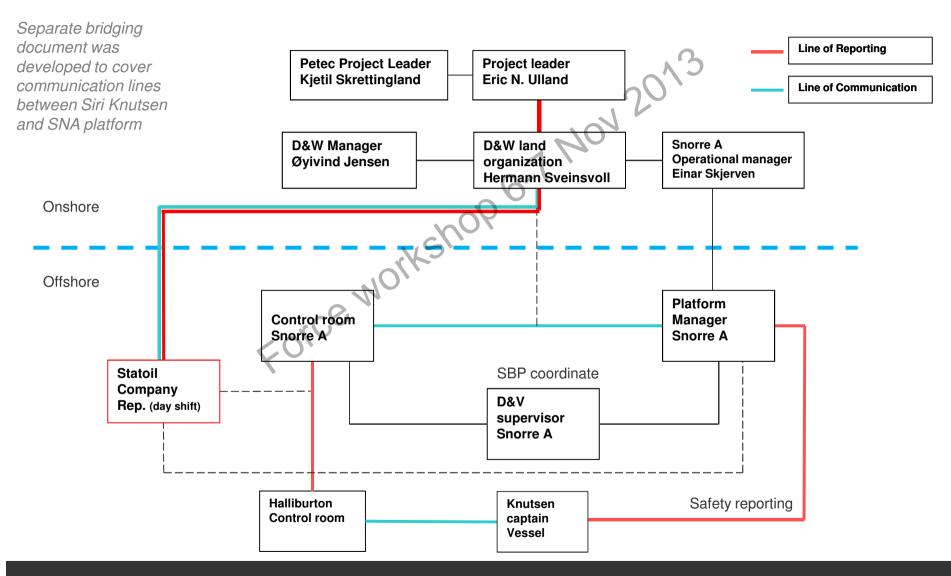

owting and visible at surface

# Operations

| Step# | Operations                                                        |
|-------|-------------------------------------------------------------------|
| 1     | Pick up and connect riser configuration (BE hose, E-line, H-line) |
| 2     | Leak test riser configuration                                     |
| 4     | Pump KCl preflush (1.5 months)                                    |
| 5     | Pump Silicate solution (3 months)                                 |
| 6     | Pump KCl postflush (14 days)                                      |
| 7     | Shut in well                                                      |
| 8     | Disconnect riser configuration (BE hose, E-line, H-line)          |



### Operational organization - Pumping operation





### Injection history



### Experience and learning's

- Pumping units
  - Sufficient pumping capacity
  - Increased robustness needed
- RO- units
- 45hop 6-1 Nov 2013 Not sufficient production capacity.
  - Design optimization needed.



# There's never been a better time for good ideas

Presentation title

Presenters name
Presenters title
E-mail address .....@statoil.com

Tel: +4700000000

www.statoil.com