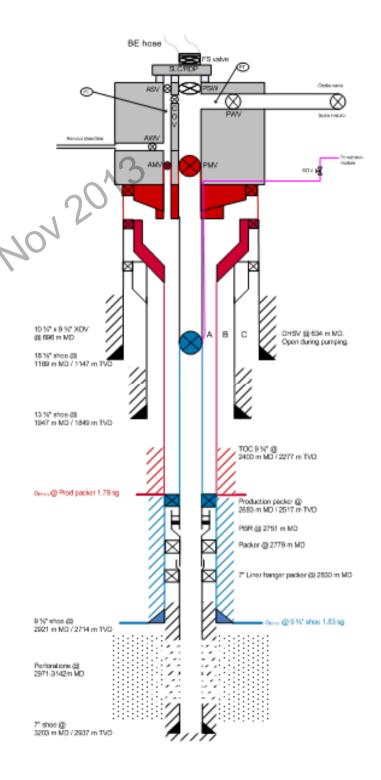

# E-04 H Well history and integrity

- Well 34/7-E-04 H is a water injector on the Vigdis E-frame
- Pressure support to the Snorre well P-15
- Drilled and completed with 7" perforated liner by Bideford Dolphin in 2002/2003
- Re-completed by Stena Don in May 2005 due to tubing leakage