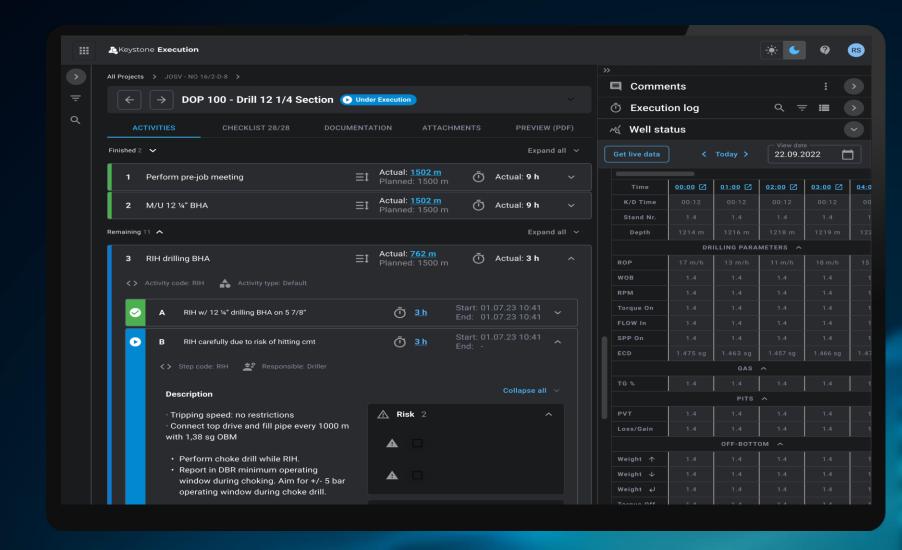

#### **Execution View**

- Digital solution to receive, adjust, and execute DOP's
- Integrate with multiple sources
- Automate processes
- Reduce manual input
- Reduce interference to Driller during operation (documented 40-50% reduction of calls to Driller during operations on Johan Sverdrup)

#### Digital DOP – Drillers Execution View

- Simple intuitive user interface
- Complete activities with automated time capture
- Always on the signed version
- Easy to monitor and track checklist progress prior to DOP start