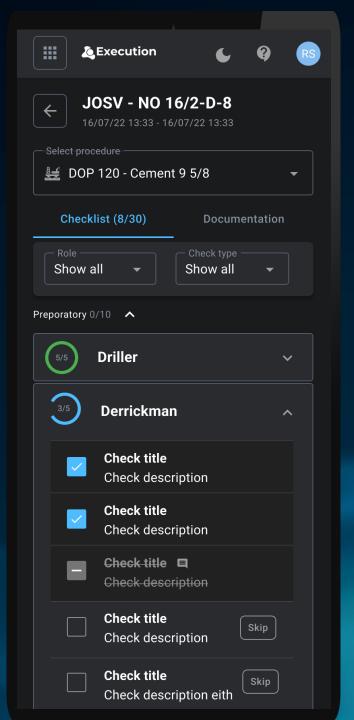

#### Digital DOP – Drillers Execution View

- Simple intuitive user interface
- Complete activities with automated time capture
- Always on the signed version
- Easy to monitor and track checklist progress prior to DOP start

#### Execution View on Mobile device