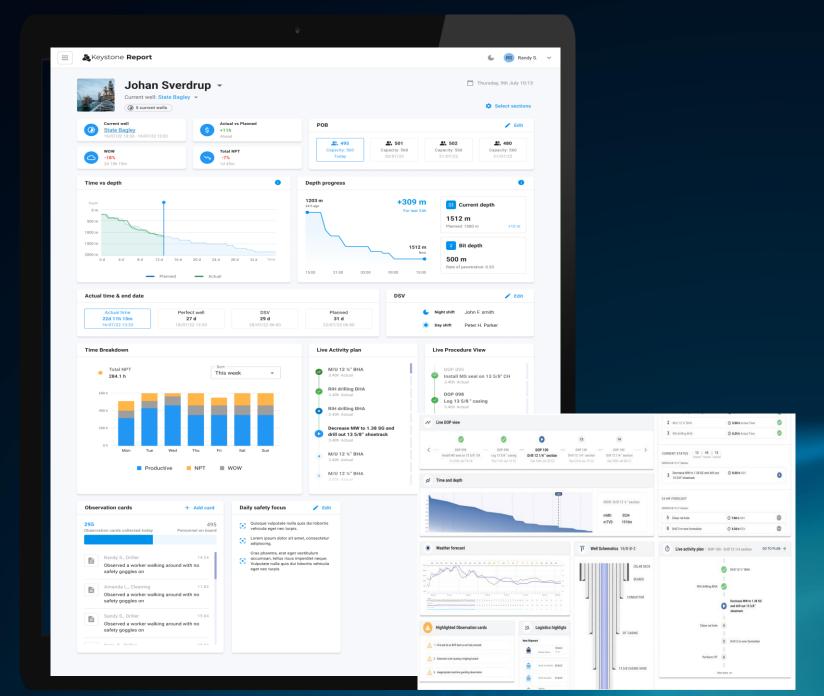

#### Digital DOP: Live Report

- One View One Live Status
- Report Screen
- Daily Report
- Automated Reporting
- Lookahead
- General Status
- Realtime Data integrations
- Actual time vs Benchmark
- Daily safety focus
- Maintenance Integrations
- Visual Realtime data from SiteCom
- USER/Role Based View