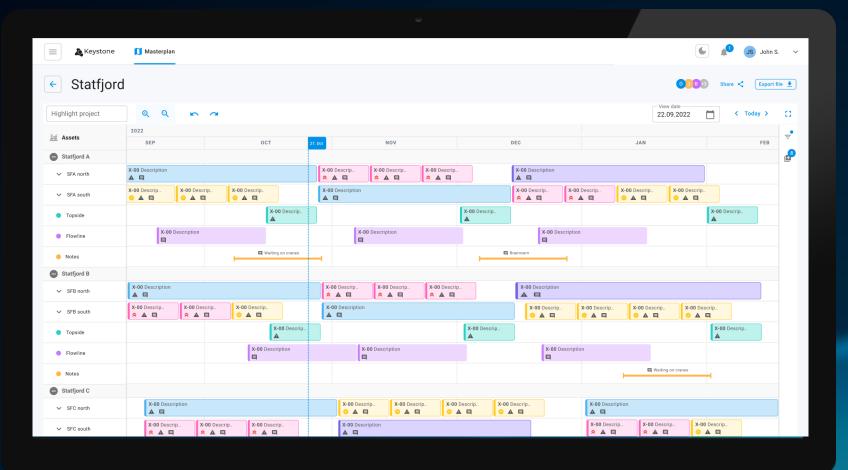

#### Masterplan Overview

- Collect all your operational rig activities in one area.
- Flexible and intuitive user interface
- Realtime integrations with multiple sources