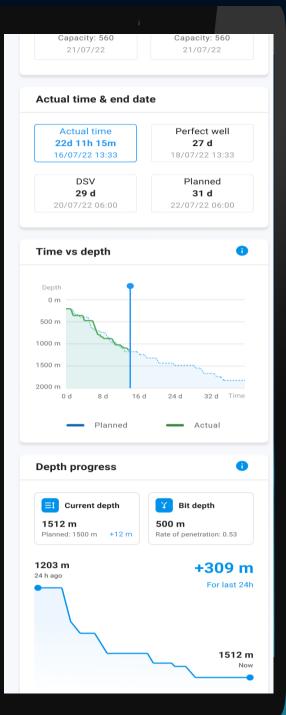

#### Digital DOP: Live Report

- One View One Live Status
- Report Screen
- Daily Report
- Automated Reporting
- Lookahead
- General Status
- Realtime Data integrations
- Actual time vs Benchmark
- Daily safety focus
- Maintenance Integrations
- Visual Realtime data from SiteCom
- USER/Role Based View