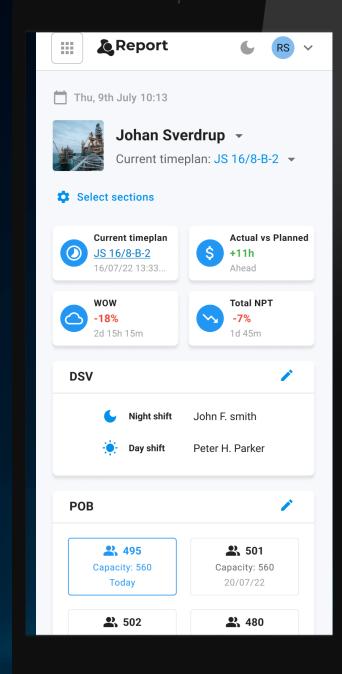

#### Digital DOP: Live Report

- One View One Live Status
- Report Screen
- Daily Report
- Automated Reporting
- Lookahead
- General Status
- Realtime Data integrations
- Actual time vs Benchmark
- Daily safety focus
- Maintenance Integrations
- Visual Realtime data from SiteCom
- USER/Role Based View

#### REPORT View on Mobile device