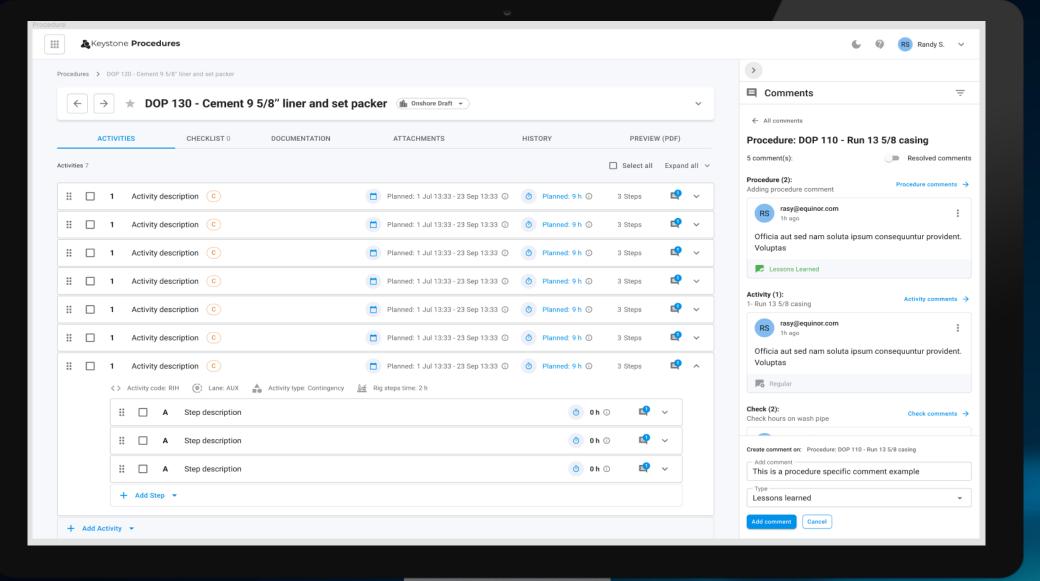

### Procedure (DOP Editor)

- Automated Import function
- Multiple Time functional view's
- Always synced times' trough API's
- Smart time structure (activities move according to actual time)
- · Capture's actual time
- Highly adjustable to specific rig needs
- Full overview off all activities across the rig. Main / Aux / Offline + +
- Build / Adjust /Comment /Sign off DOP's from Any system
- Capture and store Learnings and Risk's
- Include documentation
- Plan for offline or parallel activities
- View change history
- Version Tracking
- Sign off possibilities