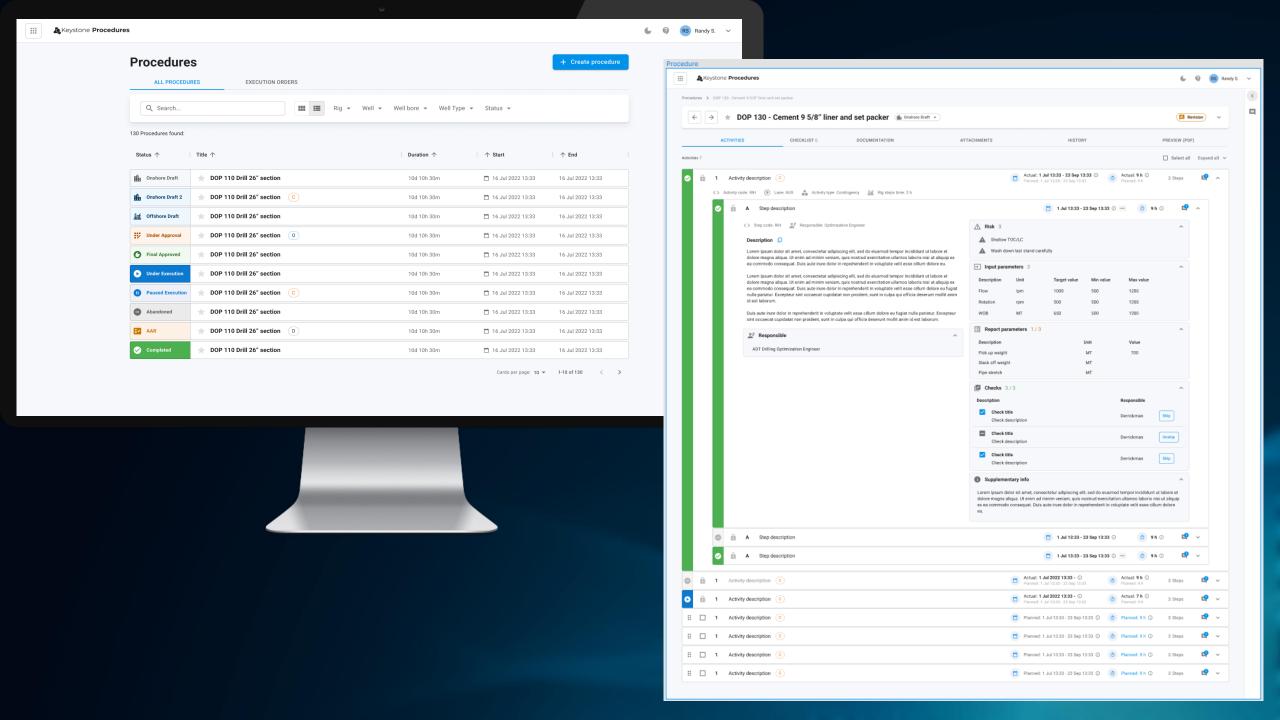

### Procedure (DOP Editor)

- Automated Import function
- Multiple Time functional view's
- Always synced times' trough API's
- Smart time structure (activities move according to actual time)
- · Capture's actual time
- Highly adjustable to specific rig needs
- Full overview off all activities across the rig. Main / Aux / Offline + +
- Build / Adjust /Comment /Sign off DOP's from Any system
- Capture and store Learnings and Risk's
- Include documentation
- Plan for offline or parallel activities
- View change history
- Version Tracking
- Sign off possibilities